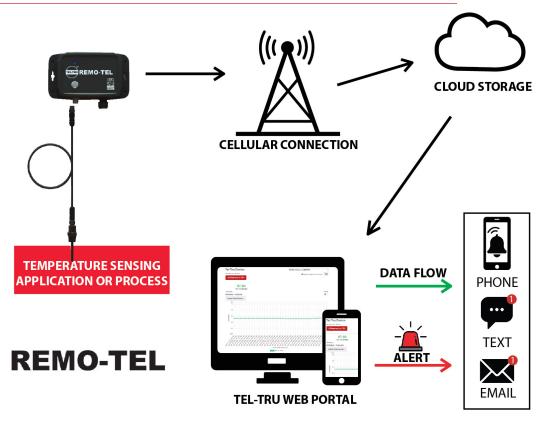

# **HOW IT WORKS:**

The Remo-Tel Industrial System wirelessly automates the monitoring and data collection of your industrial process. The real-time data monitoring and temperature alerts save time and money with improved efficiency.