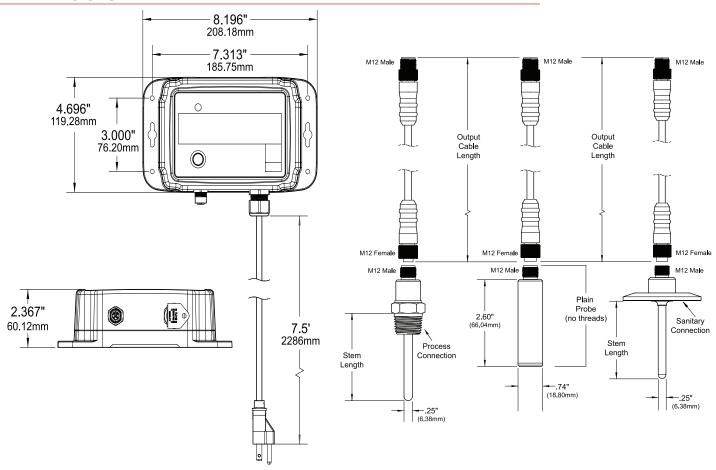

# **DIMENSIONS:**

## SPECIFICATIONS:

**Environmental** 

Probe Operating Temp. Range: -67°F to 302°F (-55°C to 150°C)

**Mechanical** 

Flexible Cable: 3' or 6' (1 or 2 meter)

Probe length: 2.5" to 12" (6.35cm to 30.48cm)

Probe material: Stainless steel

Process Connection: ½" NPT, 1-½" Sanitary (3.81cm) or Plain (no threads, others on

request)

Housing: Polycarbonate

Warranty: One year limited warranty, 90 day return policy if cellular

connection proves unreliable